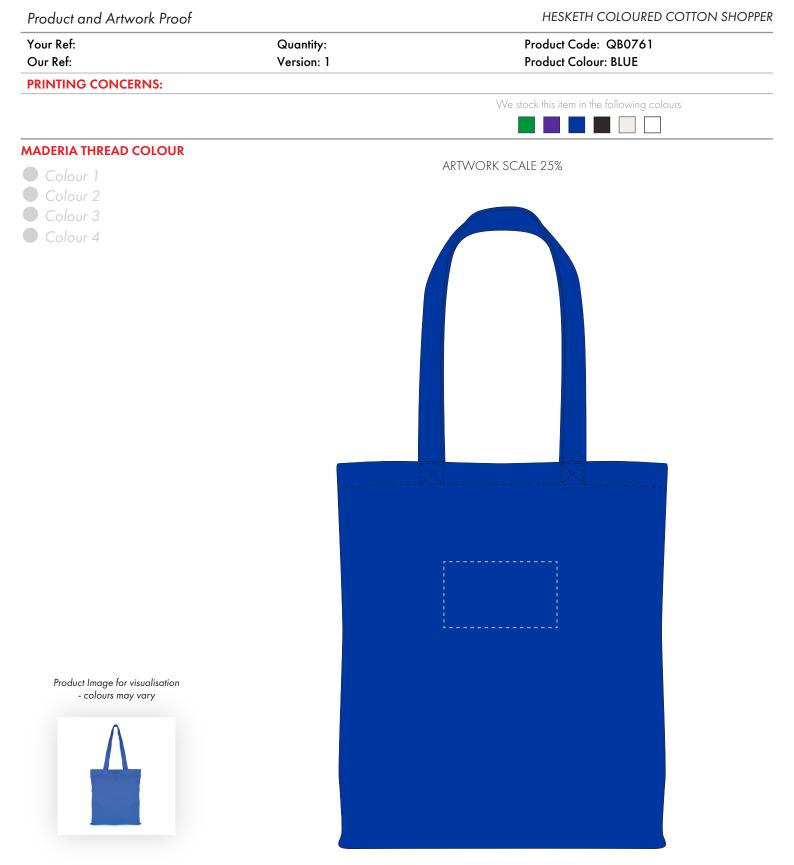

The dashed line is to demonstrate print area and will not appear on your printed item